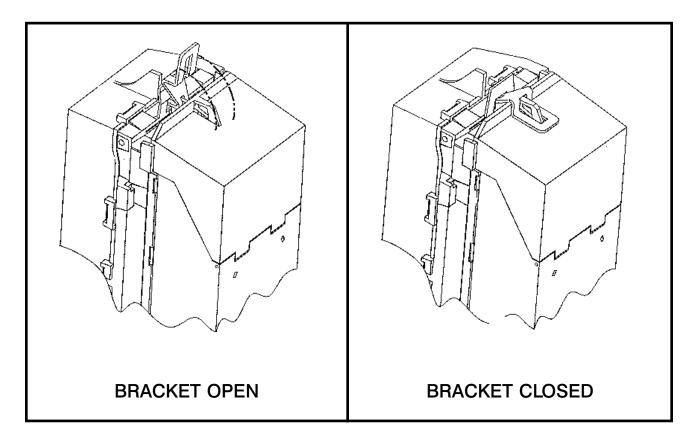

## INSTALLATION INSTRUCTIONS

With the cash box lid colsed, insert the forked end of the lockng bracket through the bill box tab. Rotate the bracket down, over the cash box lid. Insert the customer-supplied lock through the hole in the bill box lid to secure.